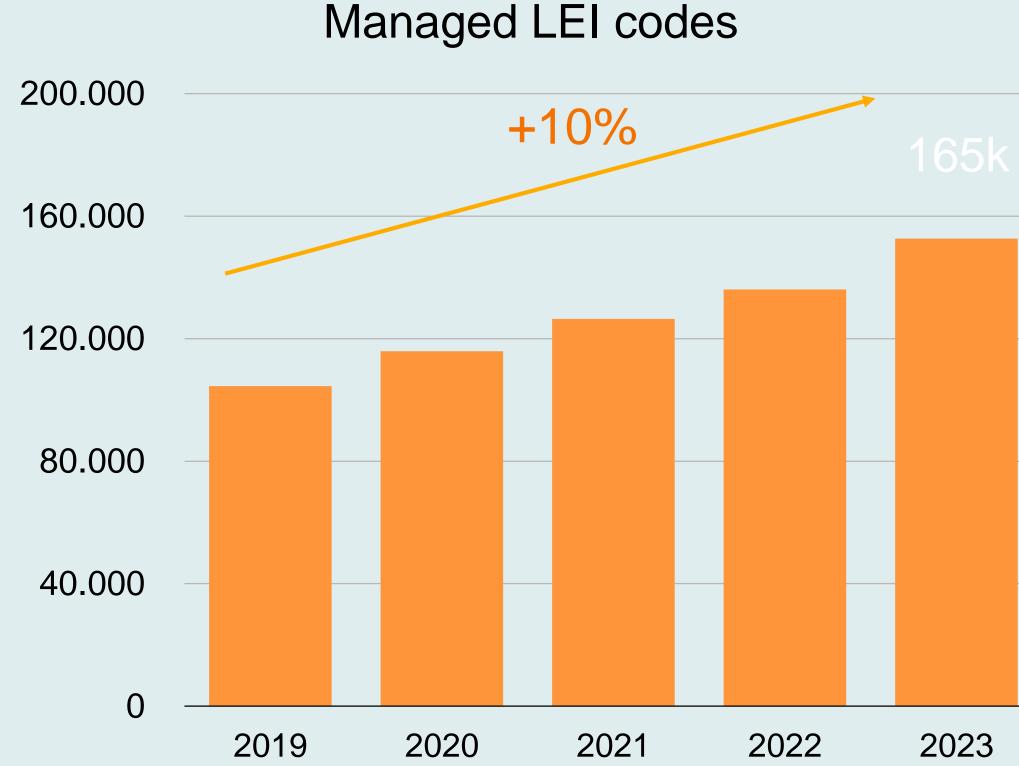

## Our leadership in Europe

Awarded best-performing LEI issuer 2023

We started offering the service in Italy in 2017, where we manage 90% of LEI codes.

From 2023 we serve also in the United Kingdom, Germany, and Luxembourg.